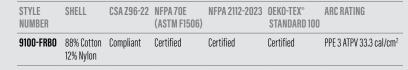

## **9100-FRBO** - 14oz FR modacrylic/cotton insulation, for extra warmth in

extreme cold conditions

- CSA Z96-22 compliant

- Dual-certified to NFPA 70E (ASTM F1506) and NFPA 2112-2023 standards