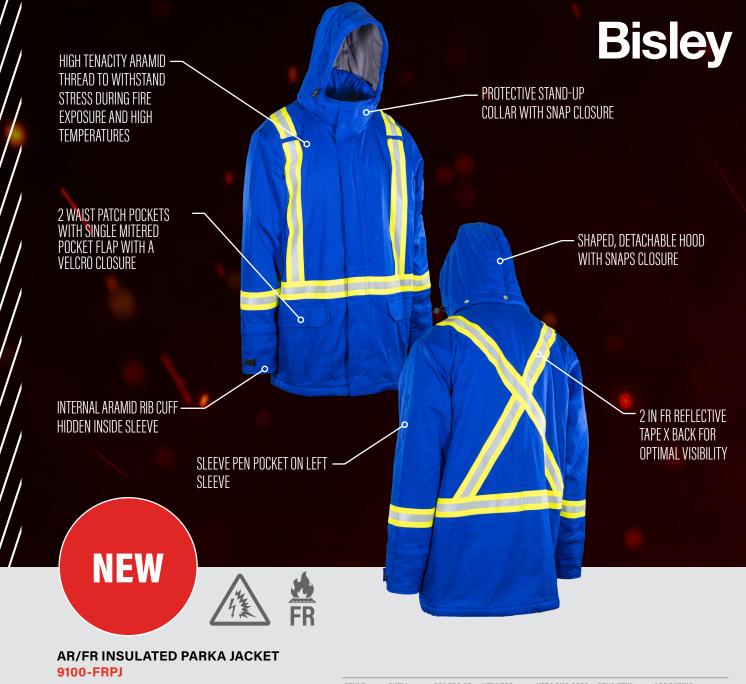

## IDEAL FOR OIL & GAS APPLICATIONS

- 14oz FR modacrylic/cotton insulation, for extra warmth
- in extreme cold conditions
- CSA Z96-22 Class 2 Level 2 and FR
- Dual-certified to NFPA 70E (ASTM F1506) and NFPA 2112-2023 standards
- Adjustable sleeve tab with velcro closure

|  | STYLE<br>NUMBER | SHELL                   | CSA Z96-22            | NFPA 70E<br>(ASTM F1506) | NFPA 2112-2023 | OEKO-TEX°<br>Standard 100 | ARC RATING                          |
|--|-----------------|-------------------------|-----------------------|--------------------------|----------------|---------------------------|-------------------------------------|
|  | 9100-FRPJ       | 88% Cotton<br>12% Nylon | Class 2<br>level 2 FR | Certified                | Certified      | -                         | PPE 3 ATPV 33.3 cal/cm <sup>2</sup> |