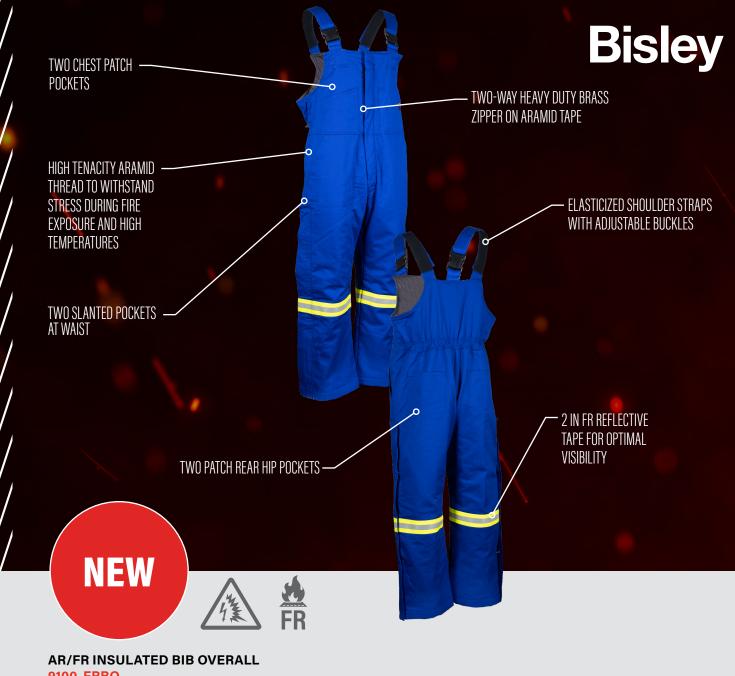

## IDEAL FOR OIL & GAS APPLICATIONS

## **9100-FRBO** - 14oz FR modacrylic/cotton insulation, for extra warmth in

extreme cold conditions

- CSA Z96-22 compliant

- Dual-certified to NFPA 70E (ASTM F1506) and NFPA 2112-2023 standards